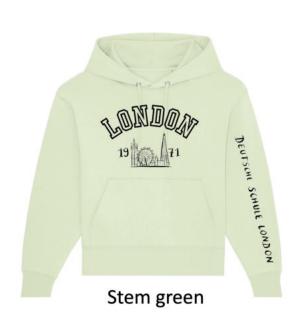

#### DSL Hoodie – NEW!

#### Logo printed

85% BIO-BAUMWOLLE

15% RECYCELTES POLYESTER

Kids £34 - Adults £40

### Hoodies

85% BIO-BAUMWOLLE15% RECYCELTES POLYESTER

Kids £34 - Adults £40