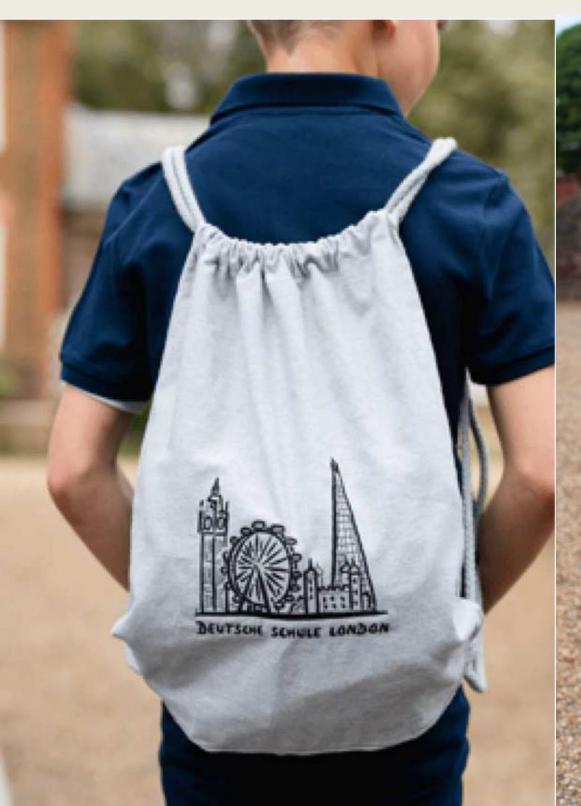

#### **Gym Bag**

80% BIO-BAUMWOLLE

20% recyceltes Polyester

37x43cm

£17 > £13