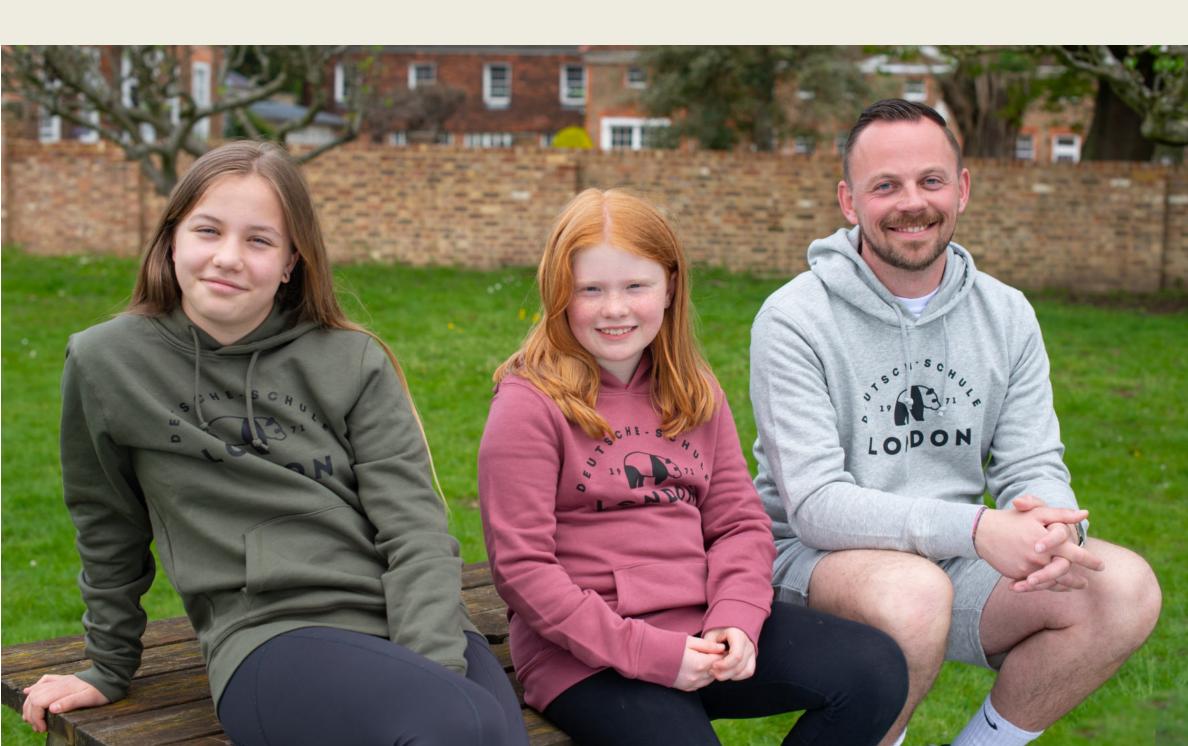

#### DSL Hoodie – NEW!

#### Logo printed

85% BIO-BAUMWOLLE

15% RECYCELTES POLYESTER

Kids £34 - Adults £40