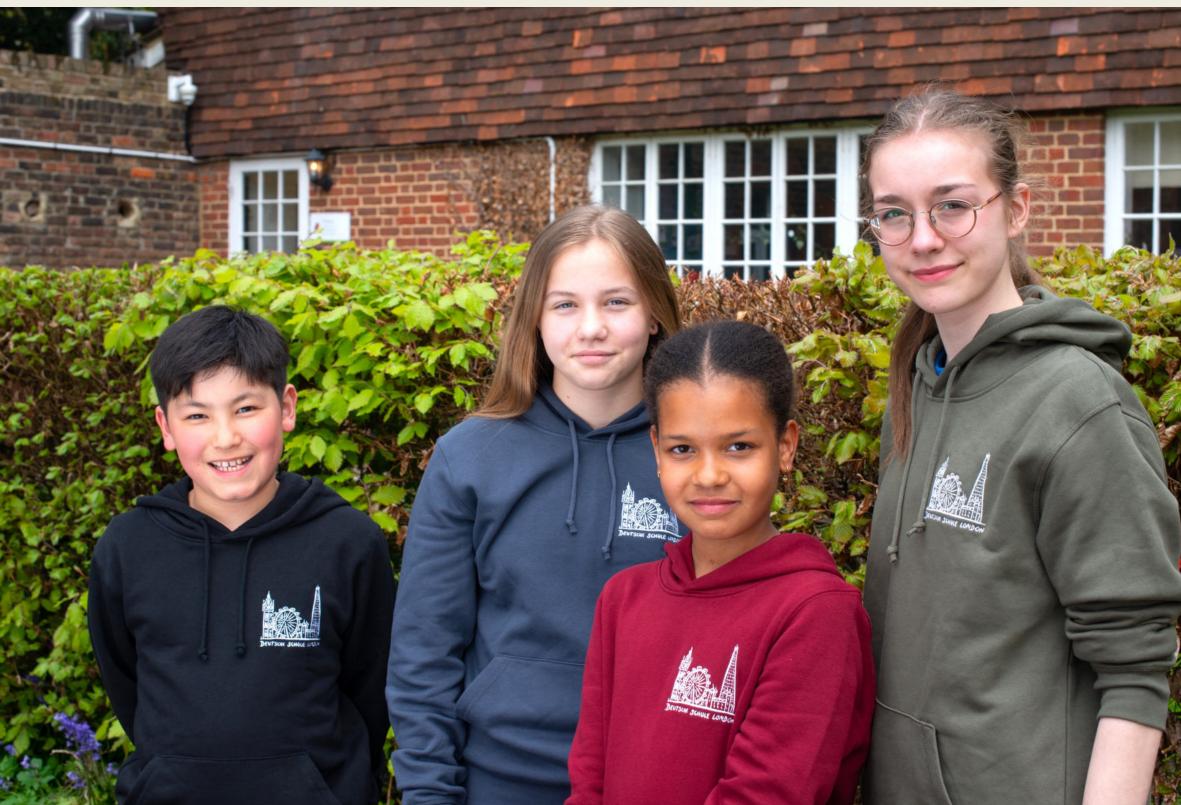

#### DSL Hoodie – NEW!

#### **Friends Collection**

"Get ready for a stylish spring with our merchandise for students!"

Style change: from size XS the hoodie is now oversized.
See size chart in the shop.