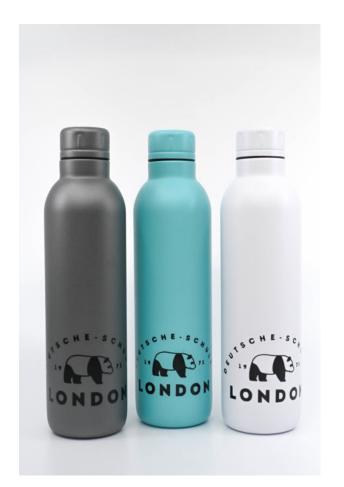

# Insulated Sport Bottle 510ml

£15

Stainless steel material
Double-wall construction
Copper insulation
Screw-on, spill-resistant lid

Height 25,1 cm Ø 6,7 cm

# Insulated Sport Bottle 510ml A.S.-Collection

#### £15

Stainless steel material
Double-wall construction
Copper insulation
Screw-on, spill-resistant lid
Height 25,1 cm
Ø 6,7 cm

by Axel Scheffler exclusively for DSL