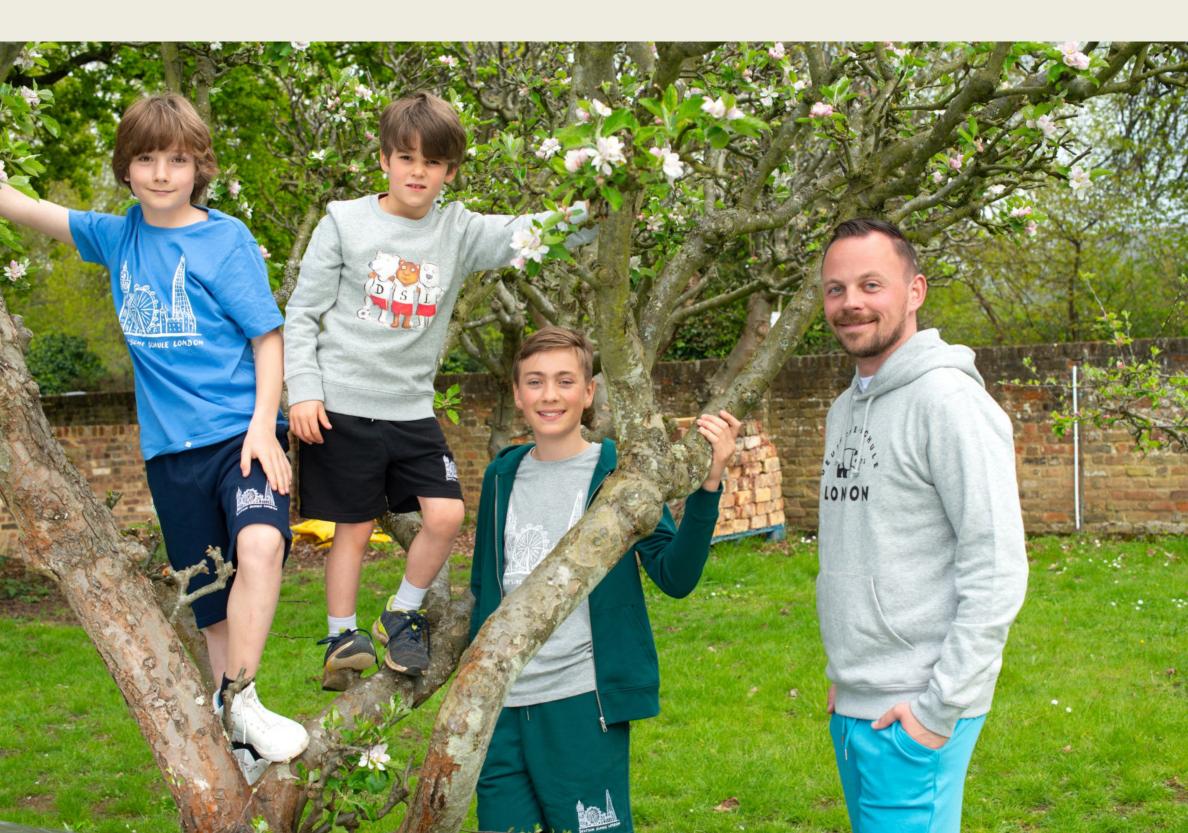

#### DSL Hoodie – NEW!

#### DSL T-shirt - NEW!

Logo printed

100% BIO-BAUMWOLLE

Kids £15 - Adults £20

#### **Friends Collection**

"Get ready for a stylish spring with our merchandise for students!"

Style change: from size XS the hoodie is now oversized.
See size chart in the shop.