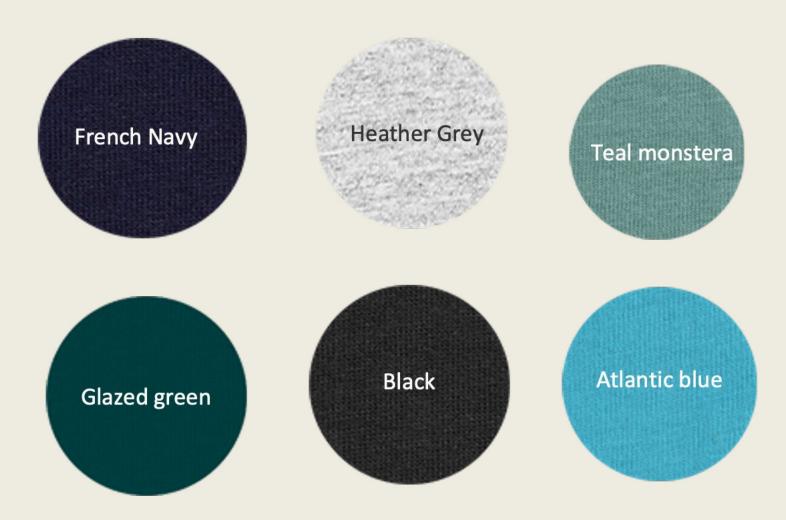

4

#### **Adults Hoodie oversized**

85% BIO-Baumwolle 15% Recyceltes Polester

Kids £38 - Adults £50





























Style change: from size XS the hoodie is now oversized.
See size chart in the shop.

#### Sweater

85% BIO-BAUMWOLLE
15% RECYCELTES POLYESTER
Kids £28 - Adults £40







































# Zipper

85% BIO-BAUMWOLLE

15% recyceltes Polyester

#### Kids £35 - Adults £43















#### A.S.-Collection 23/24

Illustration: Axel Scheffler

















Sweater £32

Hoodie £38 T-Shirt £20



## **T-Shirts**

100% BIO-BAUMWOLLE

Kids £15 - Adults £20













#### **Polo Shirts**

100% Organic ring-spun combed cotton

Kids £22 - Adults £25













#### Shorts

85% BIO-BAUMWOLLE15% recyceltes Polyester

Kids £28 - Adults £34















## Jogger

**KIDS: with elastic waistband!** 

85% BIO-BAUMWOLLE

15% recyceltes Polyester

Kids £34 - Adults £36





























## Bags











#### **Gym Bag**

80% BIO-BAUMWOLLE

20% recyceltes Polyester

37x43cm

£17 > £13

#### **Shopping Bag**

80% BIO-BAUMWOLLE

20% recyceltes Polyester

49x37cm

£17





#### Lunchbox

£6







Size: 175 x 128 x 69mm

100% recyclable, no plasticisers

Made in Germany

Food-safe and neutral in taste

Made using green electricity from their own photovoltaic system

These lunch boxes each have a simple snap closure.



#### DSL Mug

£15

Fine bone china

Each edition is limited to 50 pieces.

Fully and sustainably made in Staffordshire for over 130 years.

Dishwasher safe!

Illustration: Axel Scheffler

3. Edition 23/24





# In