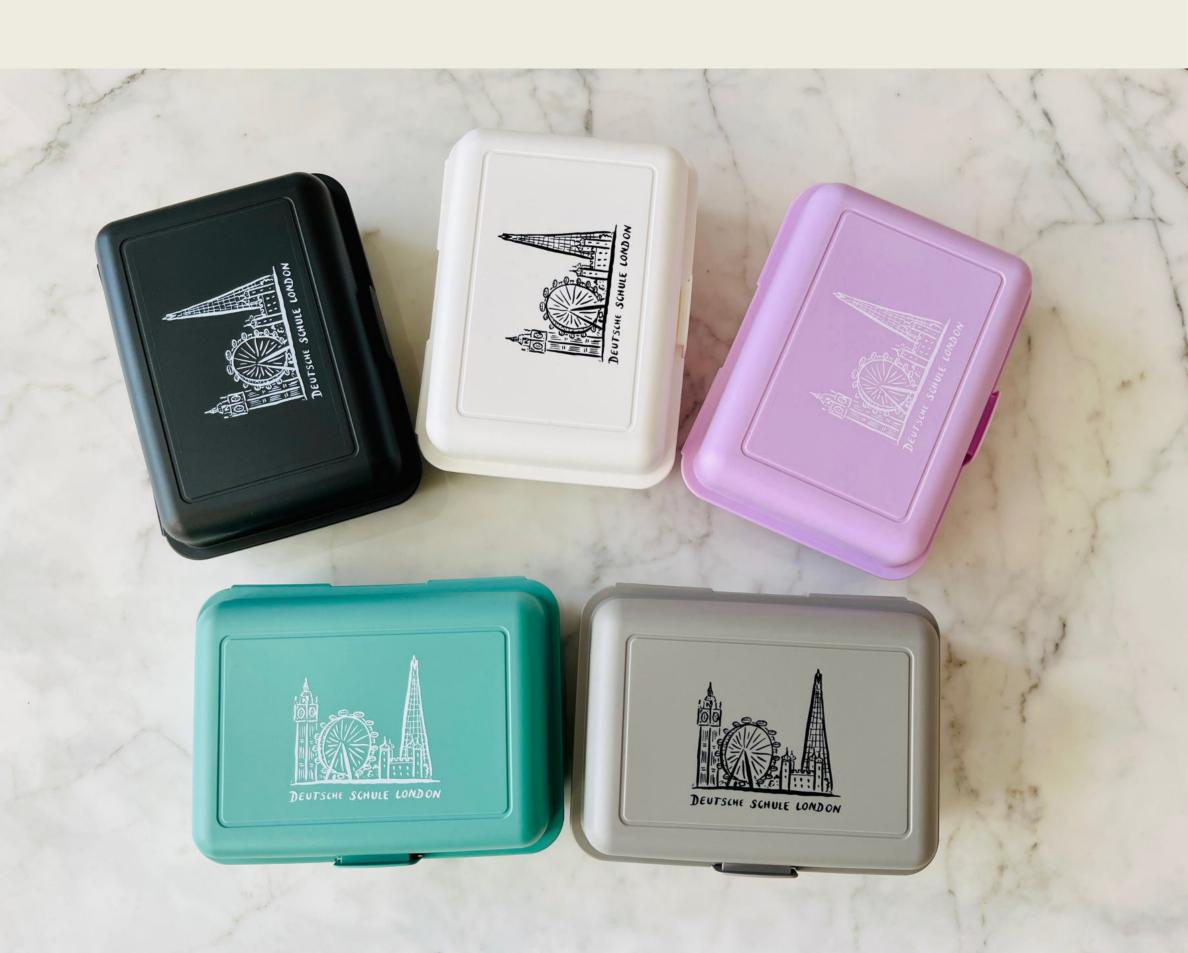

#### Lunchbox

£6

Size: 175 x 128 x 69mm

100% recyclable, no plasticisers

Made in Germany

Food-safe and neutral in taste

Made using green electricity from their own photovoltaic system

These lunch boxes each have a simple snap closure.