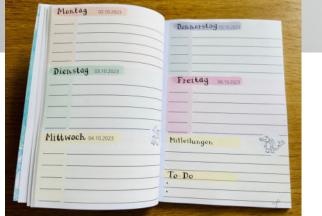

#### SchulfreundIN Grundschule

Schulplaner SEK

Exclusively created by Axel Scheffler and the kids of the Primary school for the DSL.