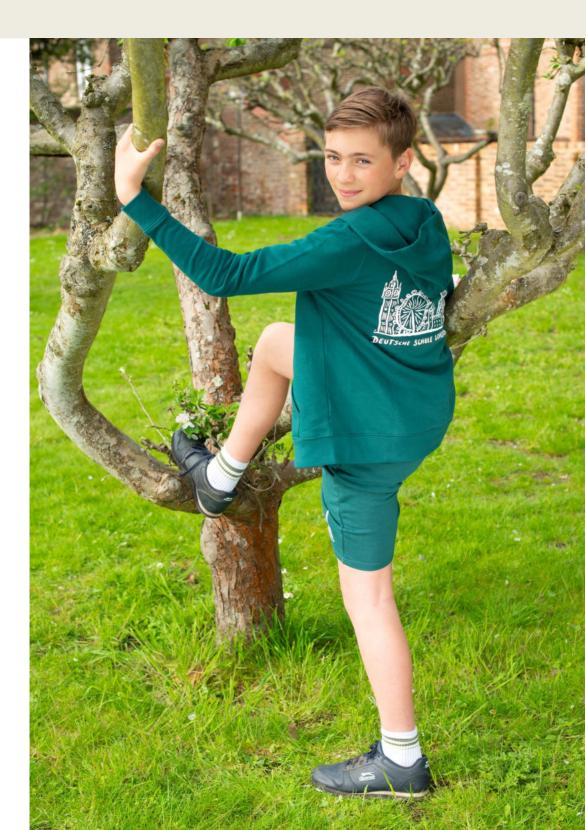

#### **Friends Collection**

"Get ready for a stylish spring with our merchandise for students!"

Style change: from size XS the hoodie is now oversized.
See size chart in the shop.

### Hoodies

85% BIO-BAUMWOLLE15% RECYCELTES POLYESTER

Kids £34 - Adults £40