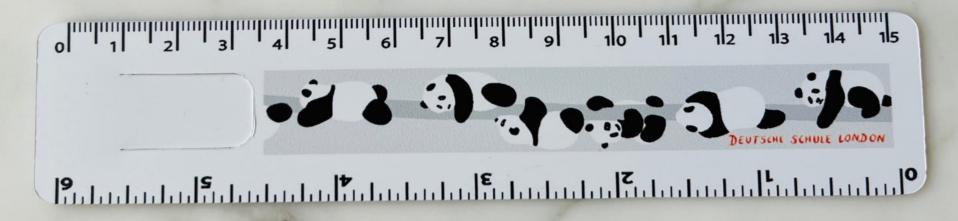

#### Ruler / Lineal 15cm

£1

Made in the UK from recycled plastic.

This 2-in-1 ruler doubles not only as a 6" ruler but also comes with a cut slip to help keep track of your page