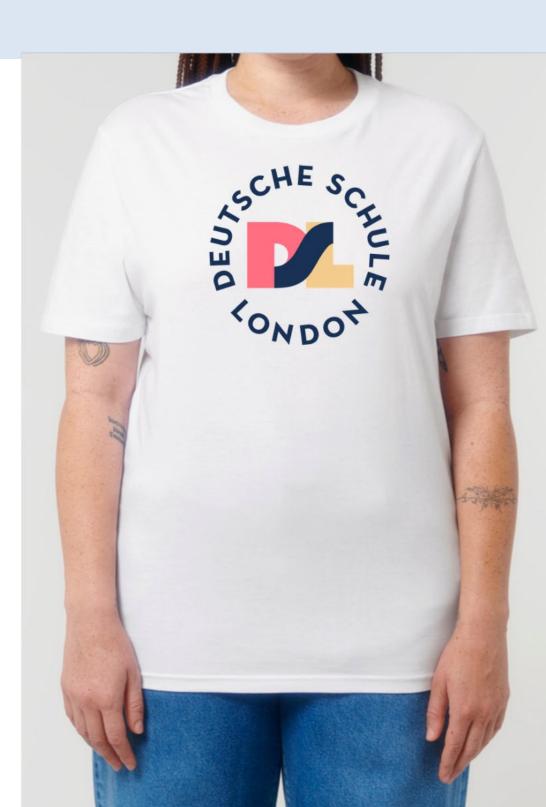

#### DSL T-shirt - NEW!

Logo printed

100% BIO-BAUMWOLLE

Kids £15 - Adults £20

## **T-Shirts**

100% BIO-BAUMWOLLE

Kids £15 - Adults £20