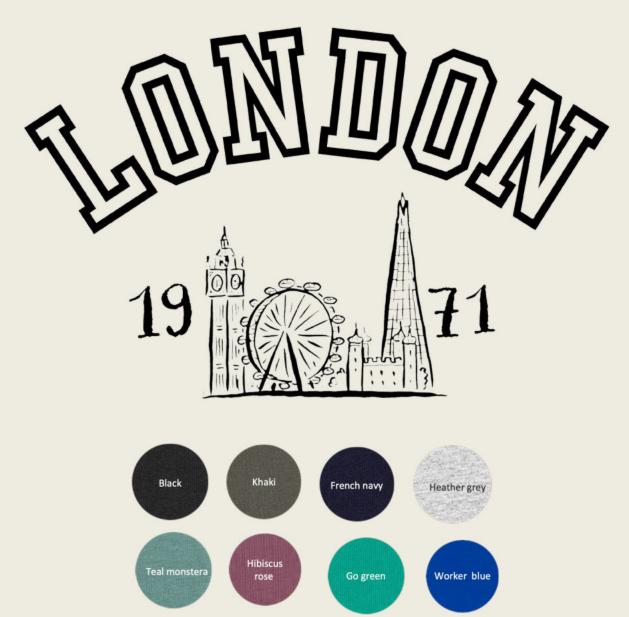

#### DSL Hoodie – NEW!

#### Logo printed

85% BIO-BAUMWOLLE

15% RECYCELTES POLYESTER

Kids £34 - Adults £40

### Hoodies

85% BIO-BAUMWOLLE15% RECYCELTES POLYESTER

Kids £34 - Adults £40