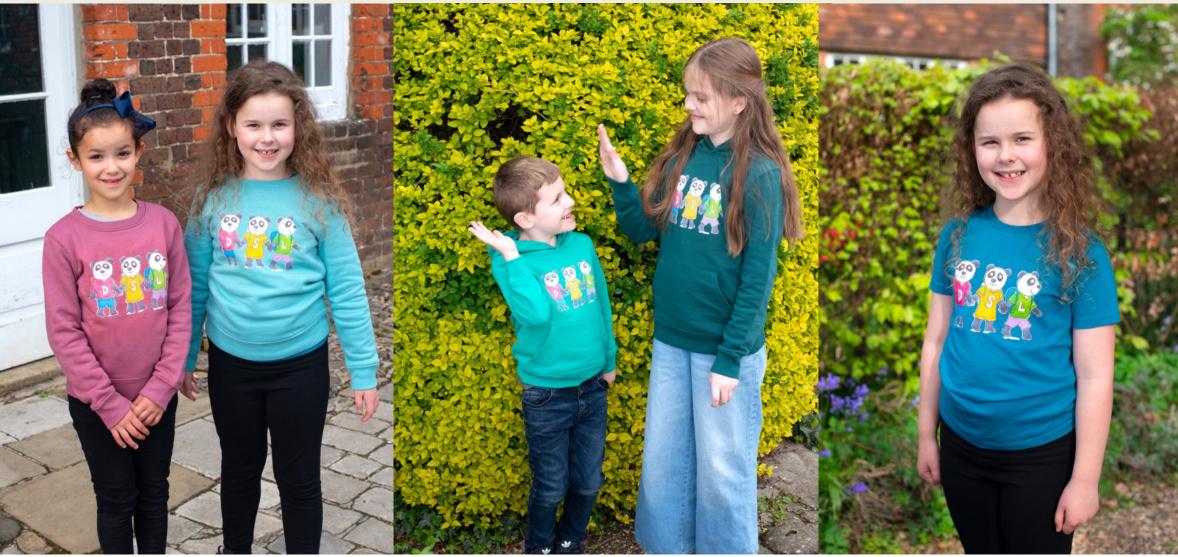

#### **Friends Collection**

"Get ready for a stylish spring with our merchandise for students!"

Style change: from size XS the hoodie is now oversized.
See size chart in the shop.

### Hoodies

85% BIO-BAUMWOLLE15% RECYCELTES POLYESTER

Kids £34 - Adults £40