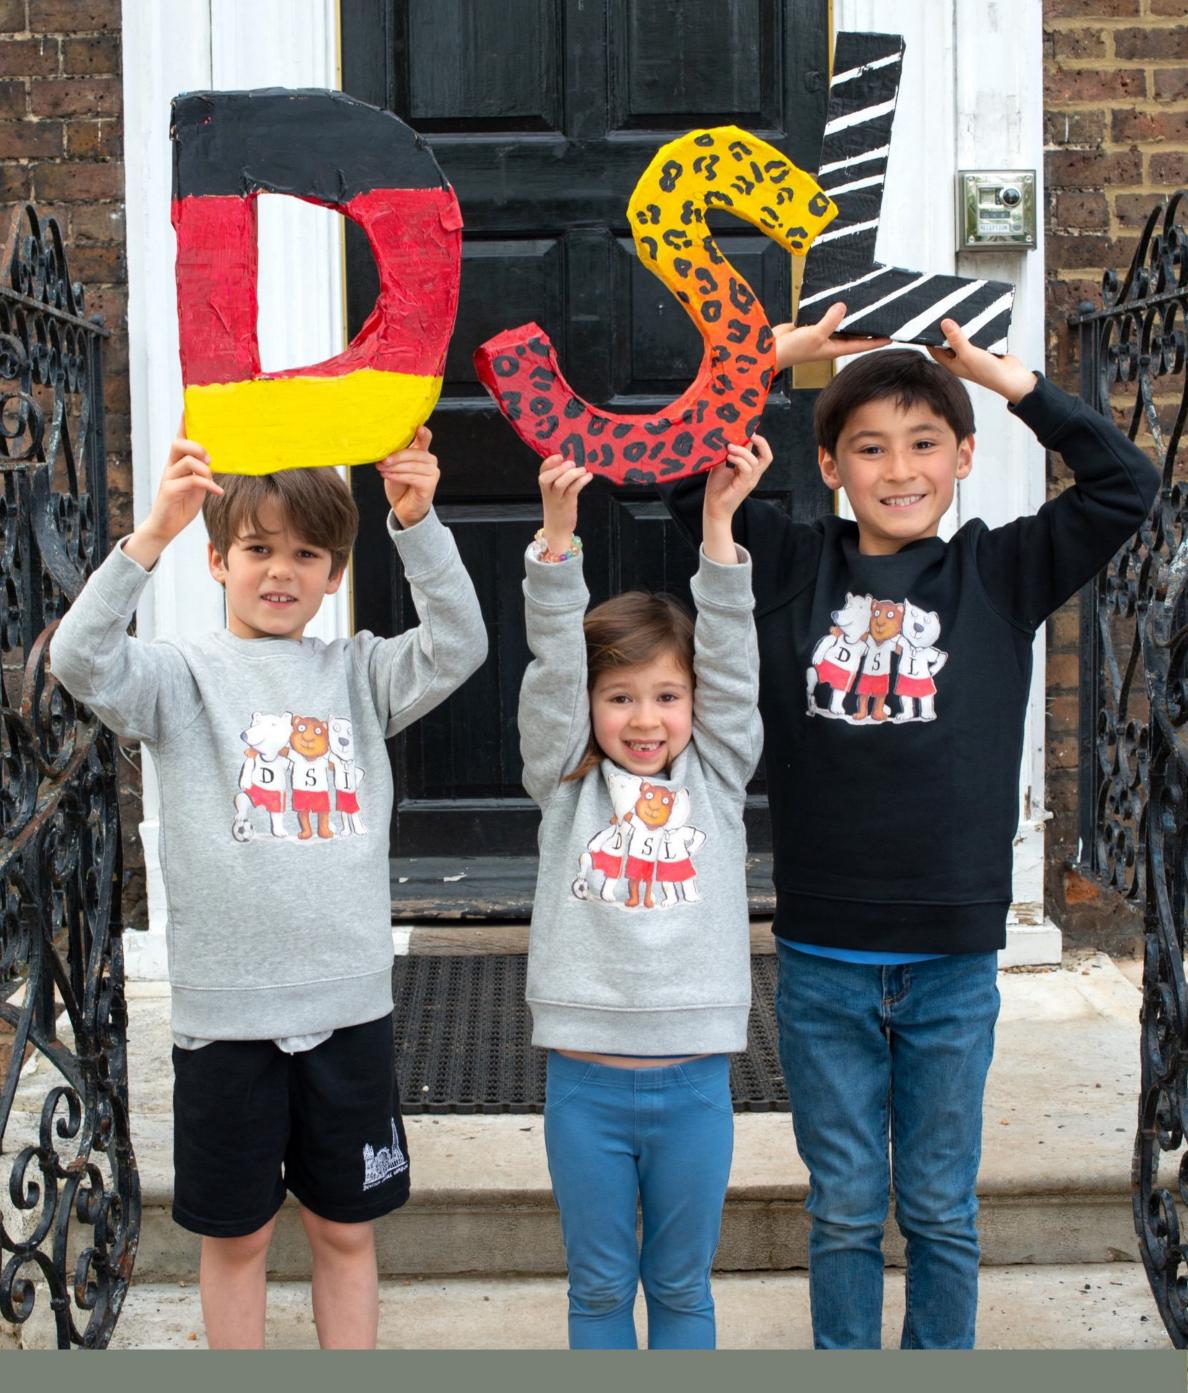

#### **Friends Collection**

"Get ready for a stylish spring with our merchandise for students!"

Style change: from size XS the hoodie is now oversized.
See size chart in the shop.

### Hoodies

85% BIO-BAUMWOLLE15% RECYCELTES POLYESTER

Kids £34 - Adults £40