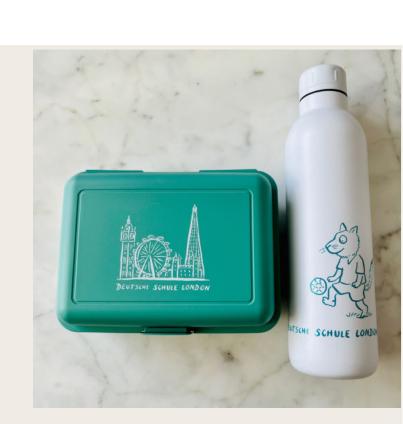

#### Lunchbox

£6

Size: 175 x 128 x 69mm

100% recyclable, no plasticisers

Made in Germany

Food-safe and neutral in taste

Made using green electricity from their own photovoltaic system

These lunch boxes each have a simple snap closure.

# Insulated Sport Bottle 510ml

£15

Stainless steel material
Double-wall construction
Copper insulation
Screw-on, spill-resistant lid

Height 25,1 cm Ø 6,7 cm