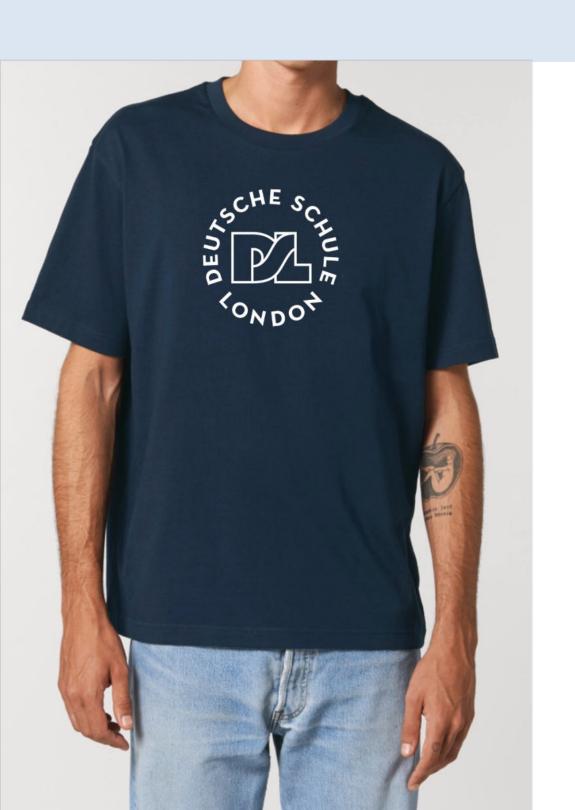

#### DSL T-shirt - NEW!

Logo printed

100% BIO-BAUMWOLLE

Kids £15 - Adults £20

## **T-Shirts**

100% BIO-BAUMWOLLE

Kids £15 - Adults £20