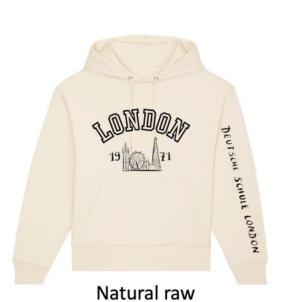

#### DSL Hoodie – NEW!

#### Logo printed

85% BIO-BAUMWOLLE

15% RECYCELTES POLYESTER

Kids £34 - Adults £40