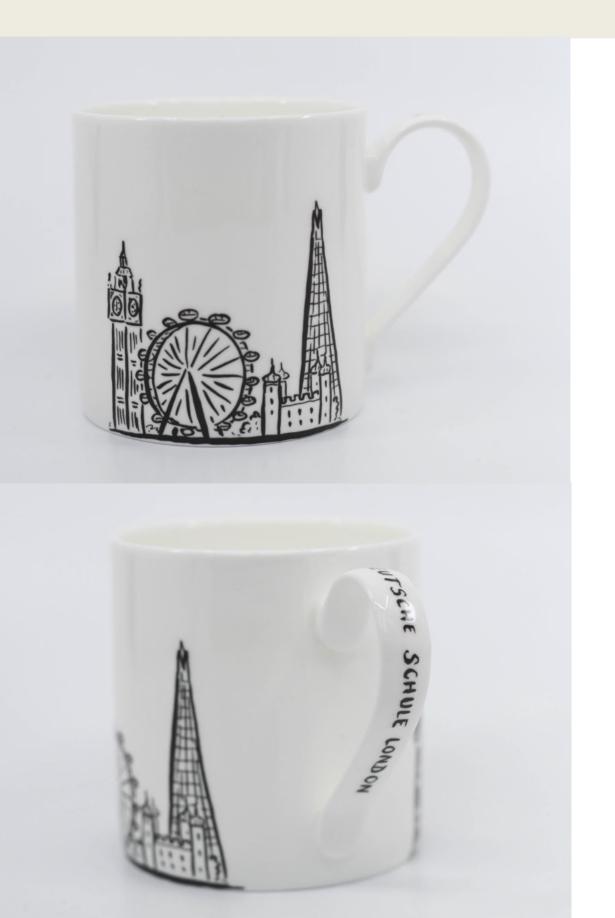

#### DSL Mug

£15

Fine bone china

Each edition is limited to 50 pieces.

Fully and sustainably made in Staffordshire for over 130 years.

Dishwasher safe!

Illustration: Axel Scheffler

3. Edition 23/24