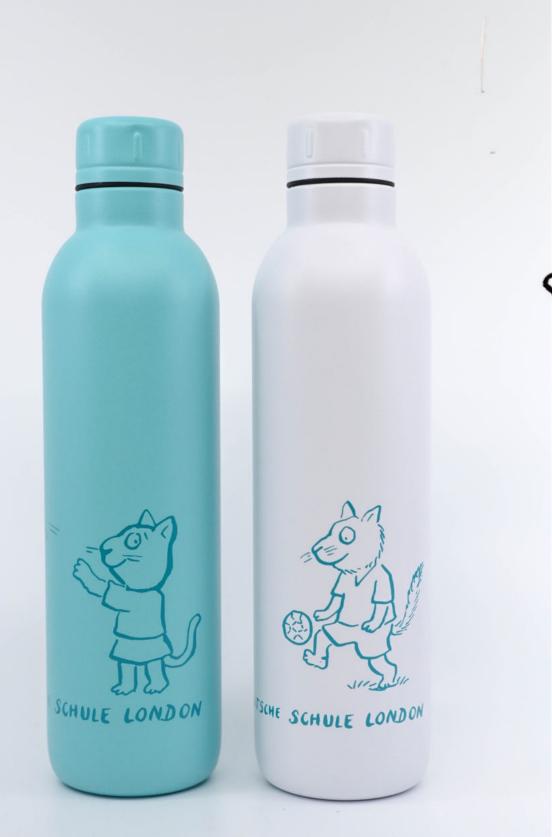

# Insulated Sport Bottle 510ml

£15

Stainless steel material
Double-wall construction
Copper insulation
Screw-on, spill-resistant lid

Height 25,1 cm Ø 6,7 cm

# Insulated Sport Bottle 510ml A.S.-Collection

#### £15

Stainless steel material
Double-wall construction
Copper insulation
Screw-on, spill-resistant lid
Height 25,1 cm
Ø 6,7 cm

by Axel Scheffler exclusively for DSL