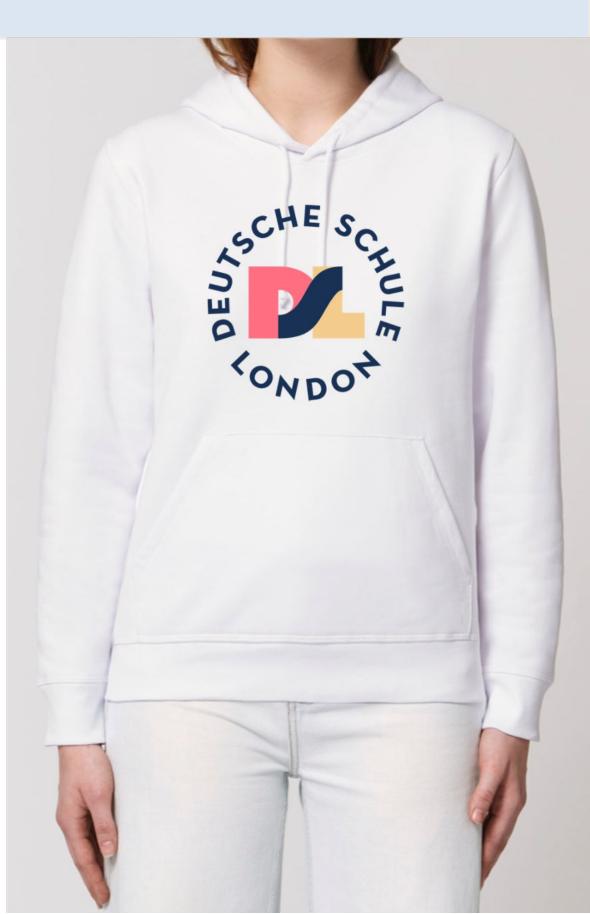

#### DSL Hoodie – NEW!

#### **Embroidered logo**

85% BIO-BAUMWOLLE

15% RECYCELTES POLYESTER

Kids £34 - Adults £40