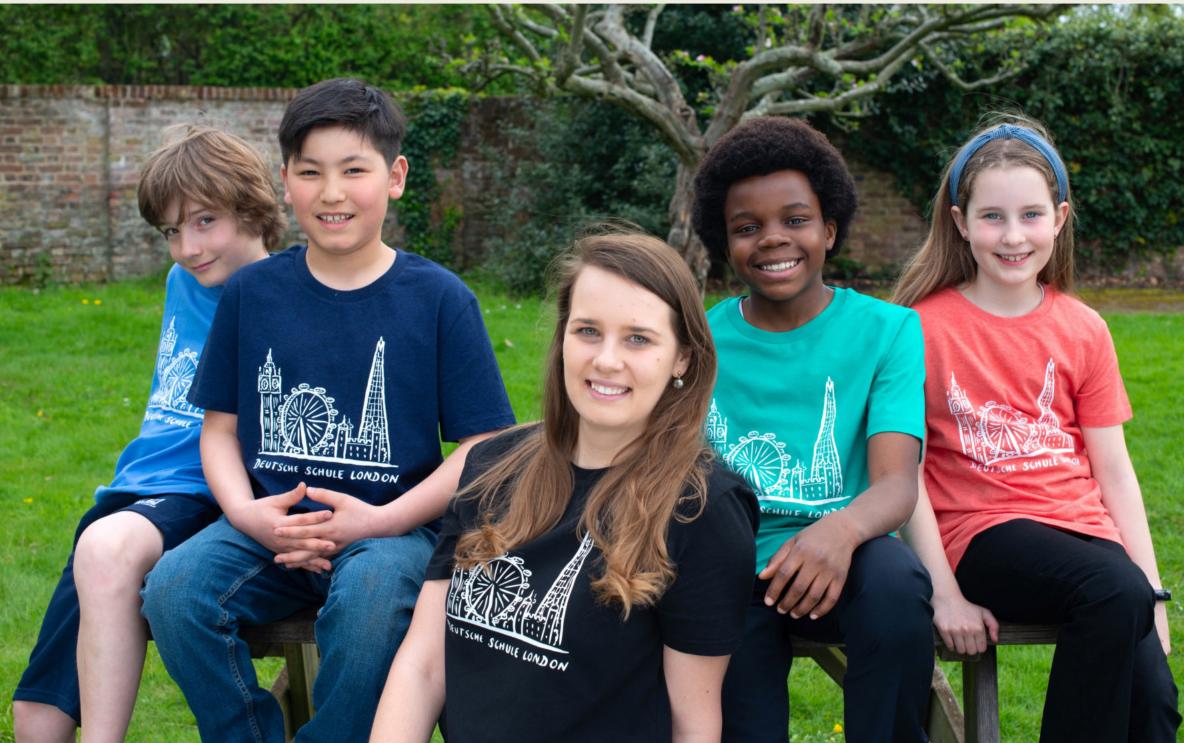

#### DSL T-shirt - NEW!

Logo printed

100% BIO-BAUMWOLLE

Kids £15 - Adults £20

## **T-Shirts**

100% BIO-BAUMWOLLE

Kids £15 - Adults £20