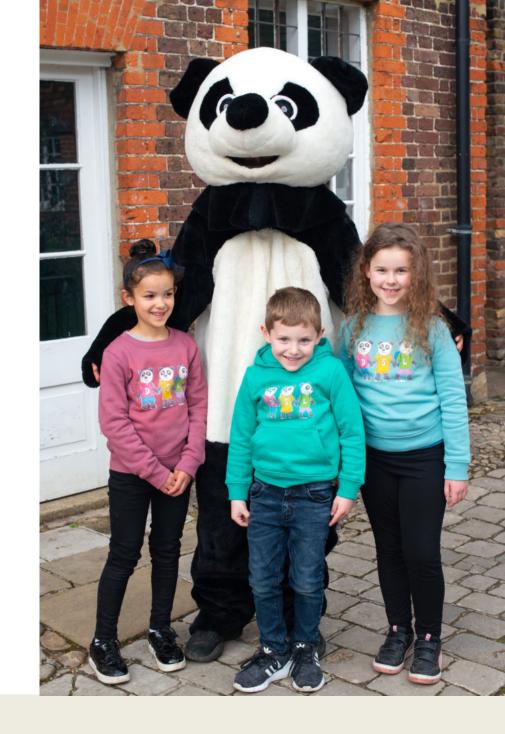

### Hoodies

85% BIO-BAUMWOLLE15% RECYCELTES POLYESTER

Kids £34 - Adults £40

# SPECIAL EDITION 23/24