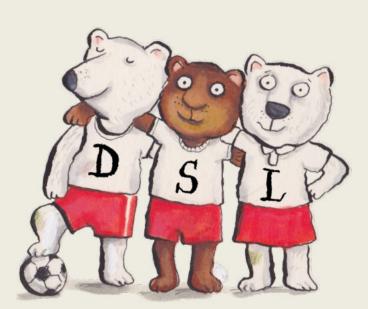

### **Friends Collection**

"Get ready for a stylish spring with our merchandise for students!"



Style change: from size XS the hoodie is now oversized.
See size chart in the shop.

### Hoodies

85% BIO-BAUMWOLLE15% RECYCELTES POLYESTER

Kids £34 - Adults £40















# SPECIAL EDITION 23/24

#### **Adults Hoodie oversized**

85% BIO-Baumwolle 15% Recyceltes Polester

Kids £38 - Adults £50





























Style change: from size XS the hoodie is now oversized.
See size chart in the shop.

#### Sweater

85% BIO-BAUMWOLLE
15% RECYCELTES POLYESTER
Kids £28 - Adults £40







































# Zipper

85% BIO-BAUMWOLLE

15% recyceltes Polyester

#### Kids £35 - Adults £43















#### A.S.-Collection 23/24

Illustration: Axel Scheffler

















Sweater £32

Hoodie £38 T-Shirt £20



## **T-Shirts**

100% BIO-BAUMWOLLE

Kids £15 - Adults £20













#### **Polo Shirts**

100% Organic ring-spun combed cotton

Kids £22 - Adults £25













#### Shorts

85% BIO-BAUMWOLLE15% recyceltes Polyester

Kids £28 - Adults £34















## Jogger

**KIDS: with elastic waistband!** 

85% BIO-BAUMWOLLE

15% recyceltes Polyester

Kids £34 - Adults £36





























## Bags











#### **Gym Bag**

80% BIO-BAUMWOLLE

20% recyceltes Polyester

37x43cm

£17 > £13

#### **Shopping Bag**

80% BIO-BAUMWOLLE

20% recyceltes Polyester

49x37cm

£17





#### Lunchbox

£6







Size: 175 x 128 x 69mm

100% recyclable, no plasticisers

Made in Germany

Food-safe and neutral in taste

Made using green electricity from