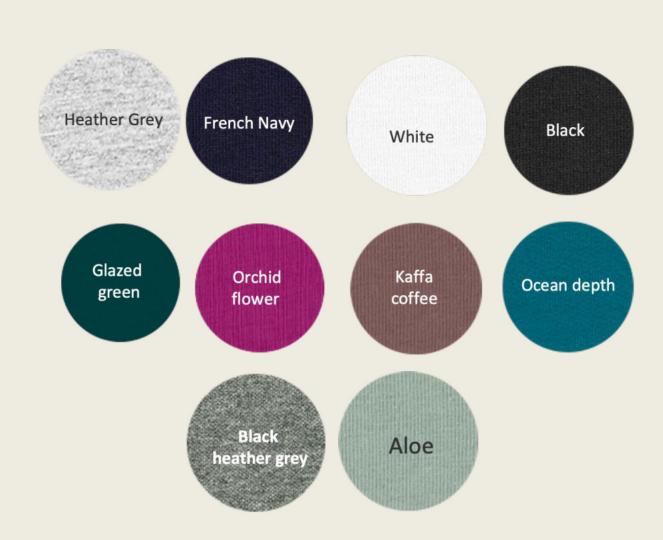

AUMWOLLE15% RECYCELTES POLYESTER

Kids £34 - Adults £40















# SPECIAL EDITION 23/24

#### **Adults Hoodie oversized**

85% BIO-Baumwolle 15% Recyceltes Polester

Kids £38 - Adults £50





























Style change: from size XS the hoodie is now oversized.
See size chart in the shop.

#### Sweater

85% BIO-BAUMWOLLE
15% RECYCELTES POLYESTER
Kids £28 - Adults £40







































# Zipper

85% BIO-BAUMWOLLE

15% recyceltes Polyester

#### Kids £35 - Adults £43















#### A.S.-Collection 23/24

Illustration: Axel Scheffler

















Sweater £32

Hoodie £38 T-Shirt £20



## **T-Shirts**

100% BIO-BAUMWOLLE

Kids £15 - Adults £20













#### **Polo Shirts**

100% Organic ring-spun combed cotton

Kids £22 - Adults £25













#### Shorts

85% BIO-BAUMWOLLE15% recyceltes Polyester

Kids £28 - Adults £34















## Jogger

**KIDS: with elastic waistband!** 

85% BIO-BAUMWOLLE

15% recyceltes Polyester

Kids £34 - Adults £36





























## Bags











#### **Gym Bag**

80% BIO-BAUMWOLLE

20% recyceltes Polyester

37x43cm

£17 > £13

#### **Shopping Bag**

80% BIO-BAUMWOLLE

20% recyceltes Polyester

49x37cm

£17





#### Lunchbox

£6







Size: 175 x 128 x 69mm

100% recyclable, no plasticisers

Made in Germany

Food-safe and neutral in taste

Made using green electricity from their own photovoltaic system

These lunch boxes each have a simple snap closure.



#### DSL Mug

£15

Fine bone china

Each edition is limited to 50 pieces.

Fully and sustainably made in Staffordshire fo