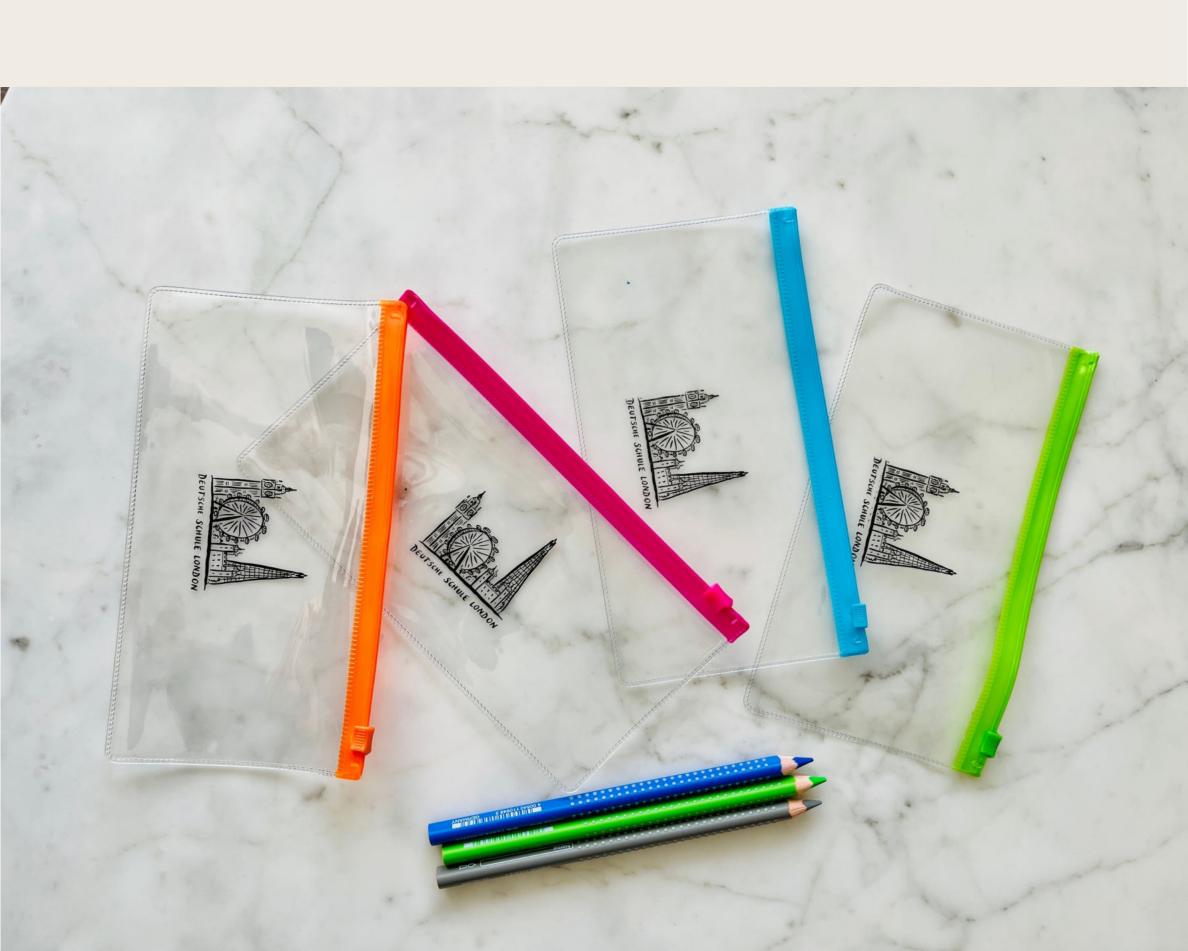

rial
Double-wall construction
Copper insulation
Screw-on, spill-resistant lid
Height 25,1 cm
Ø 6,7 cm



by Axel Scheffler exclusively for DSL





# Hausaufgabenhefte 2023/2024

£8

#### SchulfreundIN Grundschule

Schulplaner SEK

Exclusively created by Axel Scheffler and the kids of the Primary school for the DSL.







#### Notebook

£4



Made using recycled board.

An eco-friendly spiral bound notebook with 80 ruled white lined 70gsm pages.

174x124x10mm



#### Radiergummi / Eraser

£1

BOOK SHAPED ERASER 40mm x 30mm x 10mm



#### Ruler / Lineal 15cm

£1

Made in the UK from recycled plastic.

This 2-in-1 ruler doubles not only as a 6" ruler but also comes with a cut slip to help keep track of your page





#### Pencil case transparent

£2

Size: 213 x 115 mm Logo: Skyline black



#### Book mark / Lesezeichen

(magnetic)

£1

Kept in place around the page using a neat, non-slip magnetic closure.

Size: 105 x 38mm (closed), 210 x 38mm (open)

A perfect match for the Schulplaner and the Schulfreundin.



# LAST CHANCE







while stocks last





## Impressum

Herausgeber: Friends of Douglas House www.friendsofdouglashouse.de

Fotos: Franziska Cook Photography & Friends

Illustrationen: Axel Scheffler

Models: SchülerInnen der DSL

Konzept: Sabine Mühlauer, Chiara Straka, Nadine Wunderlich