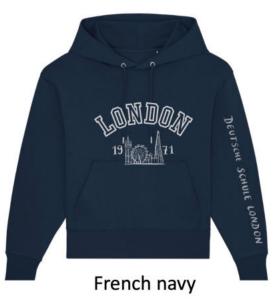

#### DSL Hoodie – NEW!

#### **Embroidered logo**

85% BIO-BAUMWOLLE

15% RECYCELTES POLYESTER

Kids £34 - Adults £40