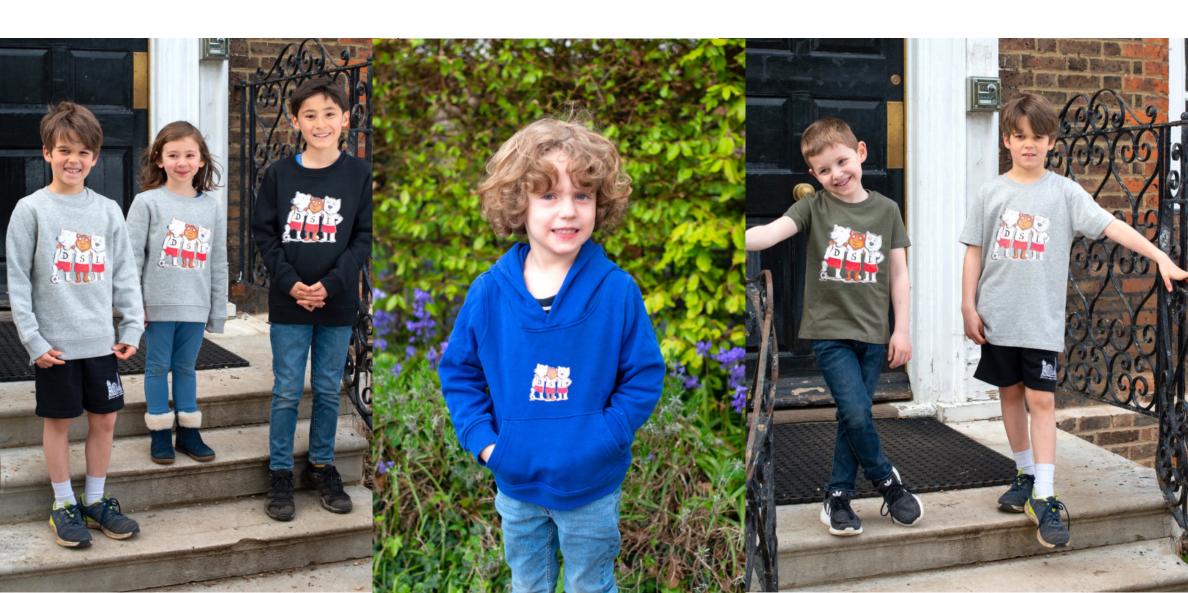

#### **DSL Collection**

## **T-Shirts**

100% BIO-BAUMWOLLE

Kids £15 - Adults £20