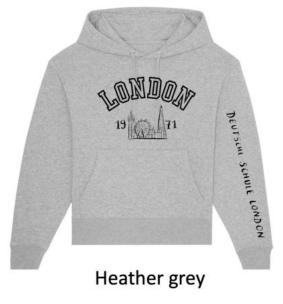

#### DSL Hoodie – NEW!

#### Logo printed

85% BIO-BAUMWOLLE

15% RECYCELTES POLYESTER

Kids £34 - Adults £40