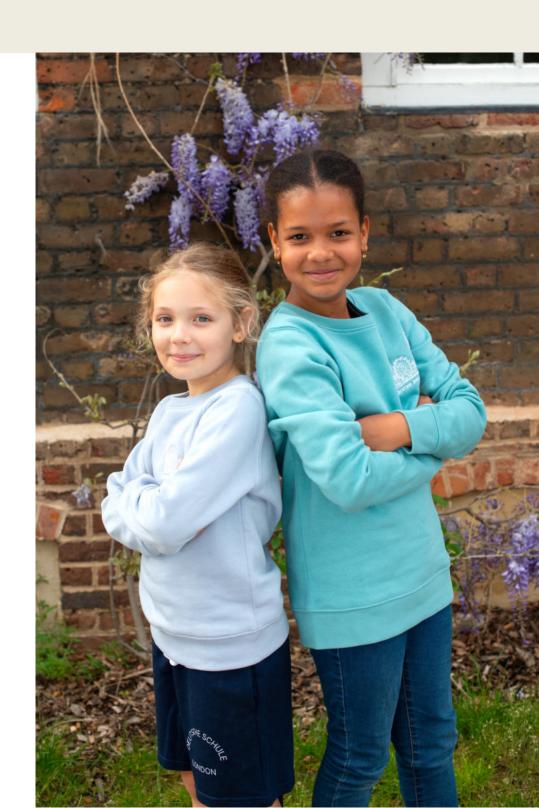

### Hoodies

85% BIO-BAUMWOLLE15% RECYCELTES POLYESTER

Kids £34 - Adults £40

#### Sweater

85% BIO-BAUMWOLLE
15% RECYCELTES POLYESTER
Kids £28 - Adults £40