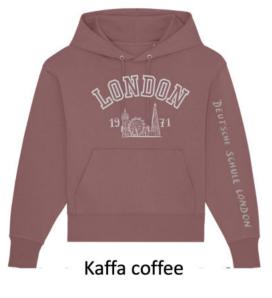

#### DSL Hoodie – NEW!

#### Logo printed

85% BIO-BAUMWOLLE

15% RECYCELTES POLYESTER

Kids £34 - Adults £40