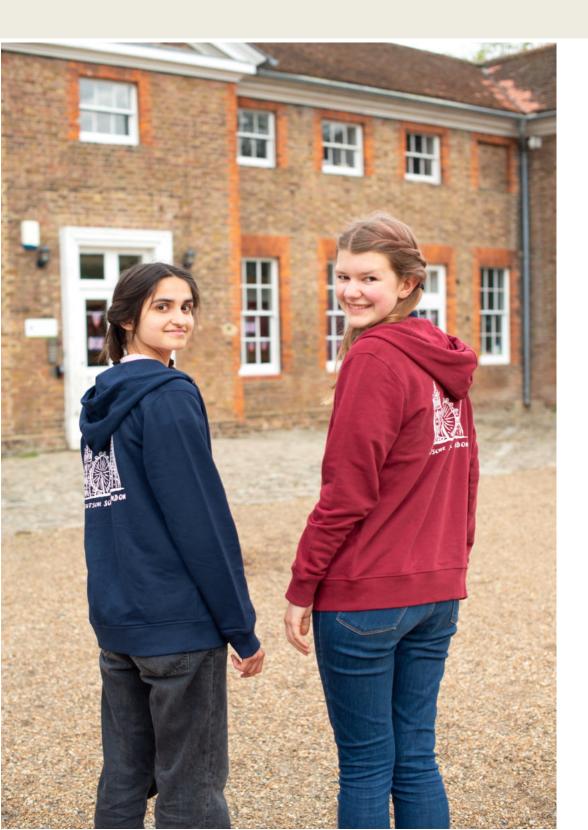

Logo printed

100% BIO-BAUMWOLLE

Kids £15 - Adults £20















#### **Friends Collection**

"Get ready for a stylish spring with our merchandise for students!"



Style change: from size XS the hoodie is now oversized.
See size chart in the shop.

### Hoodies

85% BIO-BAUMWOLLE15% RECYCELTES POLYESTER

Kids £34 - Adults £40















# SPECIAL EDITION 23/24

#### **Adults Hoodie oversized**

85% BIO-Baumwolle 15% Recyceltes Polester

Kids £38 - Adults £50





























Style change: from size XS the hoodie is now oversized.
See size chart in the shop.

#### Sweater

85% BIO-BAUMWOLLE
15% RECYCELTES POLYESTER
Kids £28 - Adults £40







































# Zipper

85% BIO-BAUMWOLLE

15% recyceltes Polyester

#### Kids £35 - Adults £43















#### A.S.-Collection 23/24

Illustration: Axel Scheffler

















Sweater £32

Hoodie £38 T-Shirt £20



## **T-Shirts**

100% BIO-BAUMWOLLE

Kids £15 - Adults £20













#### **Polo Shirts**

100% Organic ring-spun combed cotton

Kids £22 - Adults £25













#### Shorts

85% BIO-BAUMWOLLE15% recyceltes Polyester

Kids £28 - Adults £34















## Jogger

**KIDS: with elastic waistband!** 

85% BIO-BAUMWOLLE

15% recyceltes Polyester

Kids £34 - Adults £36





























## Bags











#### **Gym Bag**

80% BIO-BAUMWOLLE

20% recyceltes Polyester

37x43cm

£17 > £13

#### **Shopping Bag**

80% BIO-BAUMWOLLE

20% recyceltes Polyester

49x37cm

£17





#### Lunchbox

£6







Size: 175 x 128 x 69mm

100% recyclable, no plasticisers

Made in G