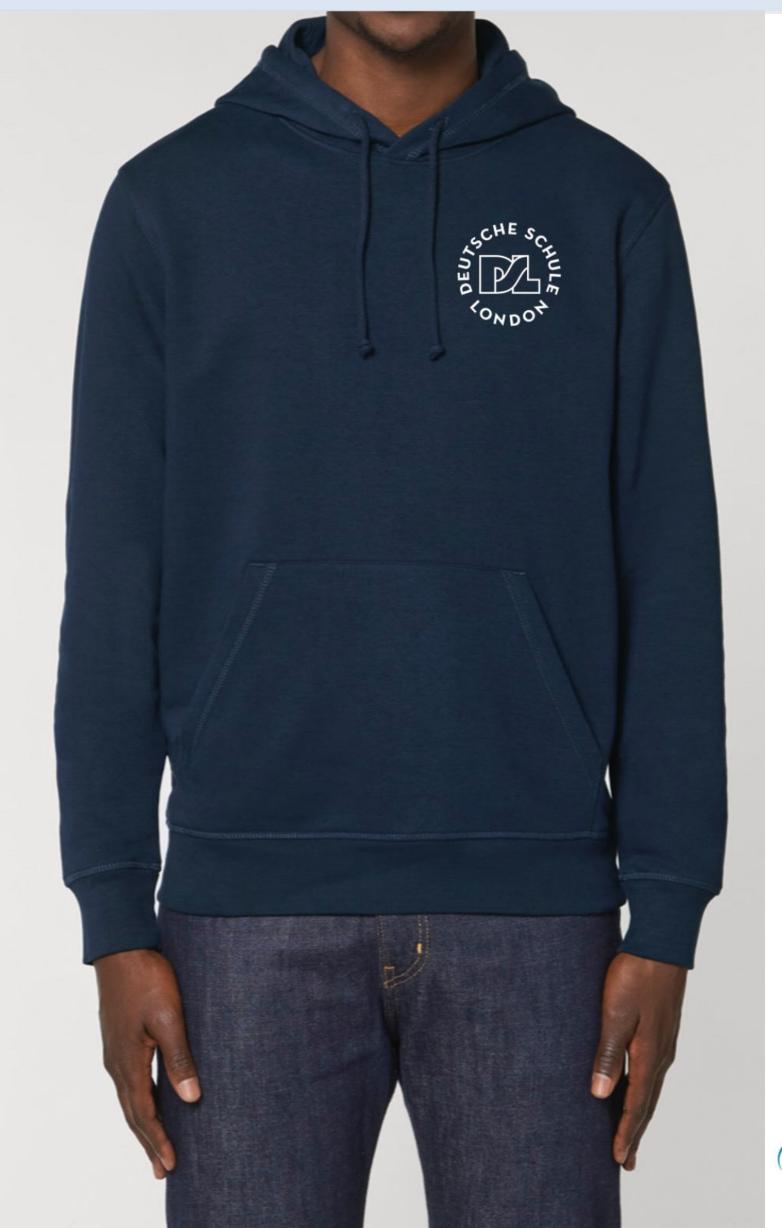

#### DSL Hoodie – NEW!

#### **Embroidered logo**

85% BIO-BAUMWOLLE

15% RECYCELTES POLYESTER

Kids £34 - Adults £40