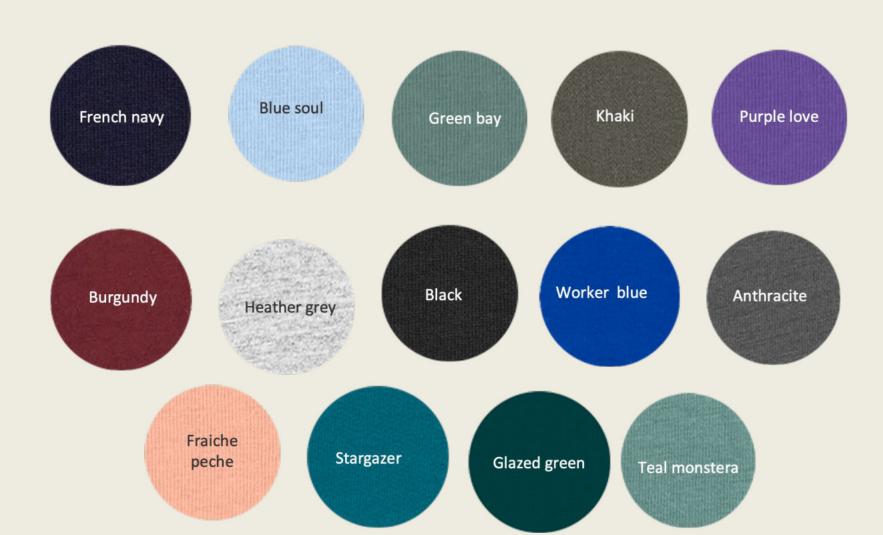

#### **Embroidered logo**

85% BIO-BAUMWOLLE

15% RECYCELTES POLYESTER

Kids £34 - Adults £40

#### Logo printed

85% BIO-BAUMWOLLE

15% RECYCELTES POLYESTER

Kids £34 - Adults £40

### Hoodies

85% BIO-BAUMWOLLE15% RECYCELTES POLYESTER

Kids £34 - Adults £40

#### **Adults Hoodie oversized**

85% BIO-Baumwolle 15% Recyceltes Polester

Kids £38 - Adults £50

Style change: from size XS the hoodie is now oversized.
See size chart in the shop.

#### Sweater

85% BIO-BAUMWOLLE
15% RECYCELTES POLYESTER
Kids £28 - Adults £40

# Zipper

85% BIO-BAUMWOLLE

15% recyceltes Polyester

#### Kids £35 - Adults £43

## **T-Shirts**

100% BIO-BAUMWOLLE

Kids £15 - Adults £20

#### **Polo Shirts**

100% Organic ring-spun combed cotton

Kids £22 - Adults £25

#### Shorts

85% BIO-BAUMWOLLE15% recyceltes Polyester

Kids £28 - Adults £34

## Jogger

**KIDS: with elastic waistband!** 

85% BIO-BAUMWOLLE

15% recyceltes Polyester

Kids £34 - Adults £36