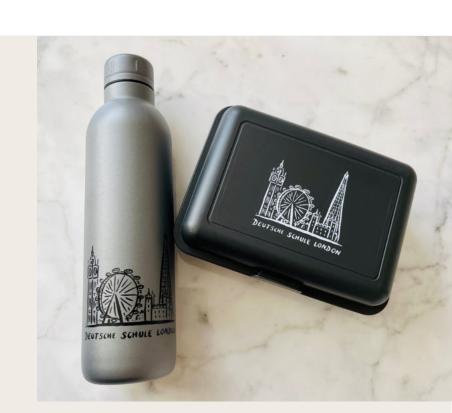

#### Lunchbox

£6

Size: 175 x 128 x 69mm

100% recyclable, no plasticisers

Made in Germany

Food-safe and neutral in taste

Made using green electricity from their own photovoltaic system

These lunch boxes each have a simple snap closure.

# Insulated Sport Bottle 510ml

£15

Stainless steel material
Double-wall construction
Copper insulation
Screw-on, spill-resistant lid

Height 25,1 cm Ø 6,7 cm