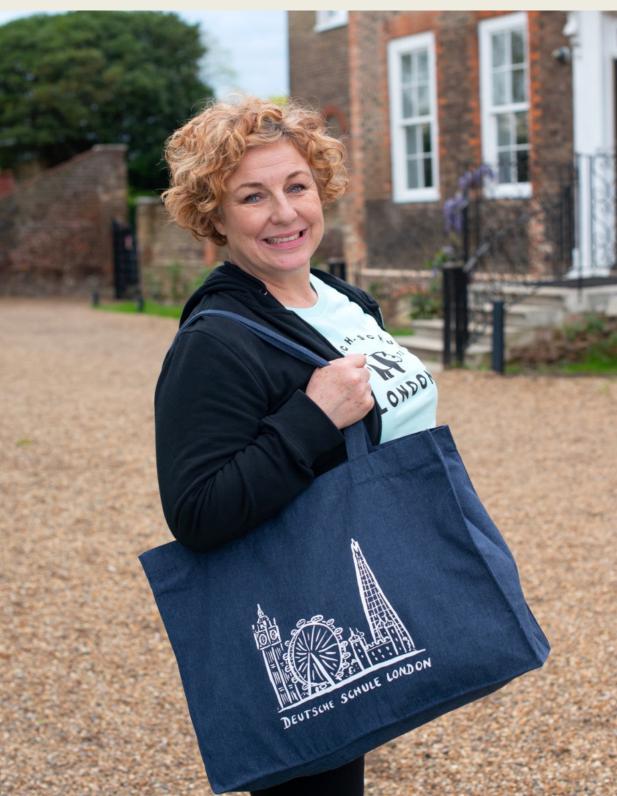

#### **Shopping Bag**

80% BIO-BAUMWOLLE

20% recyceltes Polyester

49x37cm

£17