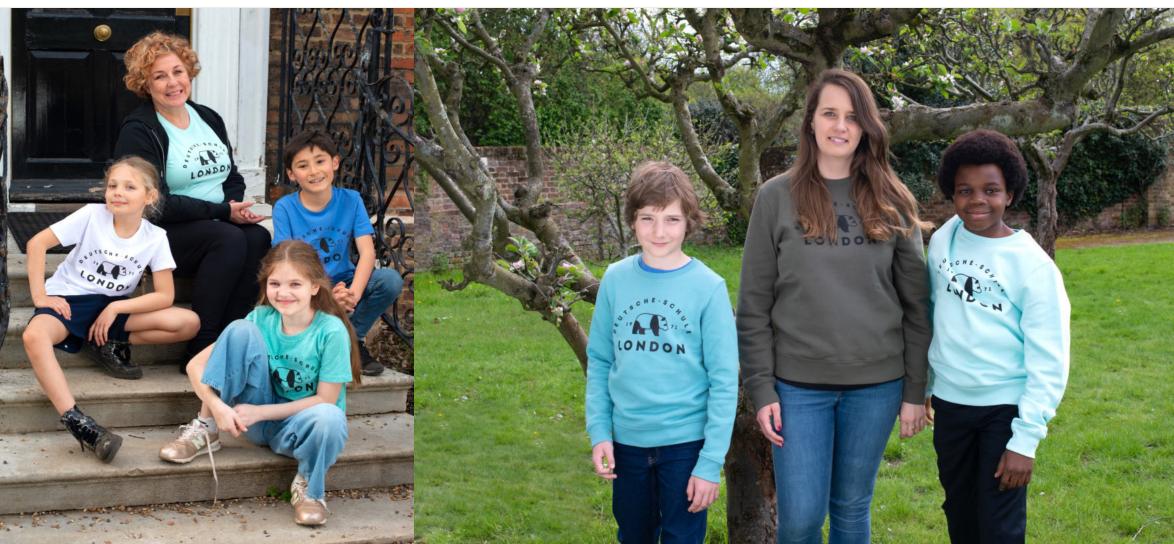

#### **Friends Collection**

"Get ready for a stylish spring with our merchandise for students!"

Style change: from size XS the hoodie is now oversized.
See size chart in the shop.

### Hoodies

85% BIO-BAUMWOLLE15% RECYCELTES POLYESTER

Kids £34 - Adults £40