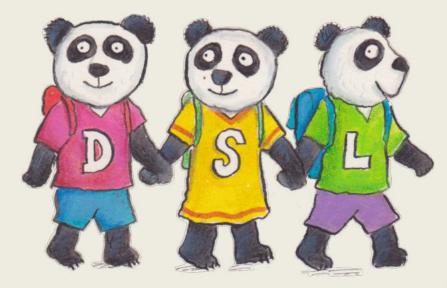

#### **DSL Collection**

#### **Friends Collection**

"Get ready for a stylish spring with our merchandise for students!"

Style change: from size XS the hoodie is now oversized.
See size chart in the shop.