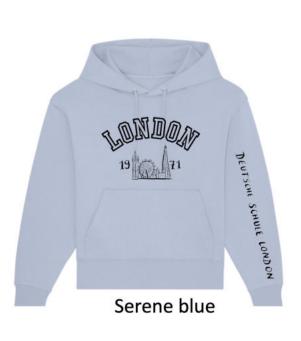

#### DSL Hoodie – NEW!

#### Logo printed

85% BIO-BAUMWOLLE

15% RECYCELTES POLYESTER

Kids £34 - Adults £40