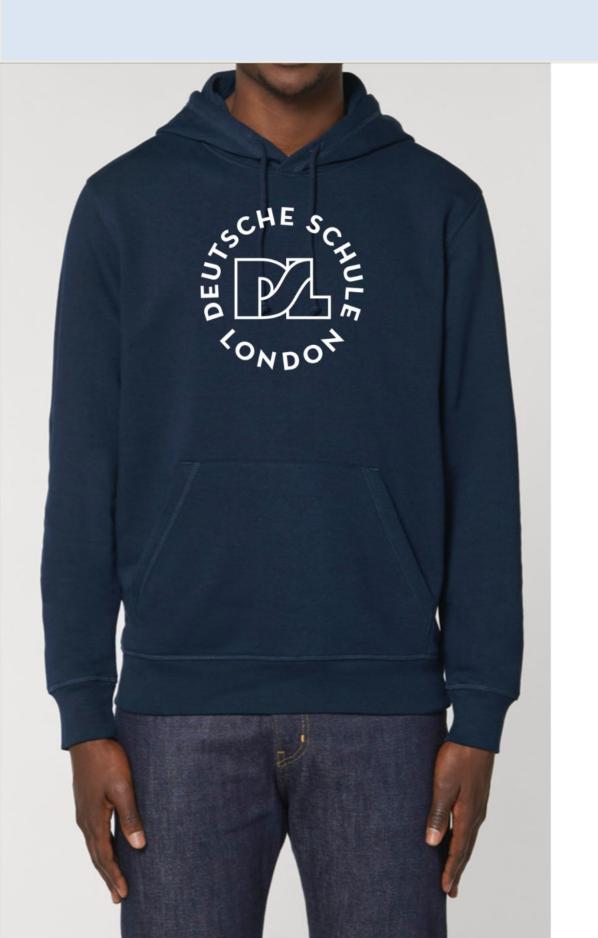

#### DSL Hoodie – NEW!

#### Logo printed

85% BIO-BAUMWOLLE

15% RECYCELTES POLYESTER

Kids £34 - Adults £40