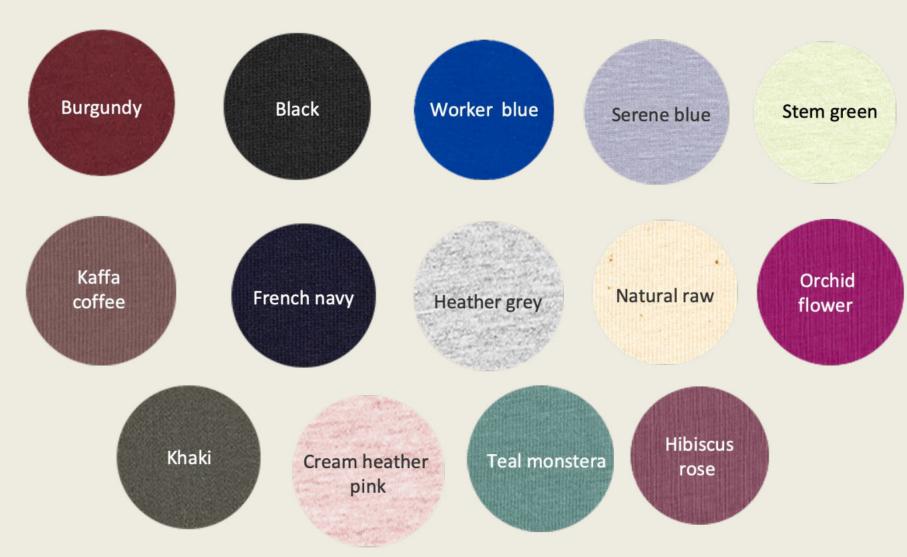

ate the product, but making each order on-demand allows us to avoid overproduction.

This way we're all part of the sustainable fashion movement.







#### DSL Hoodie – NEW!

#### **DSL Collection**



#### **Embroidered logo**

85% BIO-BAUMWOLLE

15% RECYCELTES POLYESTER

Kids £34 - Adults £40







#### DSL Hoodie – NEW!

#### Logo printed

85% BIO-BAUMWOLLE

15% RECYCELTES POLYESTER

Kids £34 - Adults £40















#### DSL T-shirt - NEW!

Logo printed

100% BIO-BAUMWOLLE

Kids £15 - Adults £20















#### **Friends Collection**

"Get ready for a stylish spring with our merchandise for students!"



Style change: from size XS the hoodie is now oversized.
See size chart in the shop.

### Hoodies

85% BIO-BAUMWOLLE15% RECYCELTES POLYESTER

Kids £34 - Adults £40















# SPECIAL EDITION 23/24

#### **Adults Hoodie oversized**

85% BIO-Baumwolle 15% Recyceltes Polester

Kids £38 - Adults £50





























Style change: from size XS the hoodie is now oversized.
See size chart in the shop.

#### Sweater

85% BIO-BAUMWOLLE
15% RECYCELTES POLYESTER
Kids £28 - Adults £40







































# Zipper

85% BIO-BAUMWOLLE

15% recyceltes Polyester

#### Kids £35 - Adults £43















#### A.S.-Collection 23/24

Illustration: Axel Scheffler

















Sweater £32

Hoodie £38 T-Shirt £20



## **T-Shirts**

100% BIO-BAUMWOLLE

Kids £15 - Adults £20













#### **Polo Shirts**

100% Organic ring-spun combed cotton

Kids £22 - Adults £25













#### Shorts

85% BIO-BAUMWOLLE15% recyceltes Polyester

Kids £2