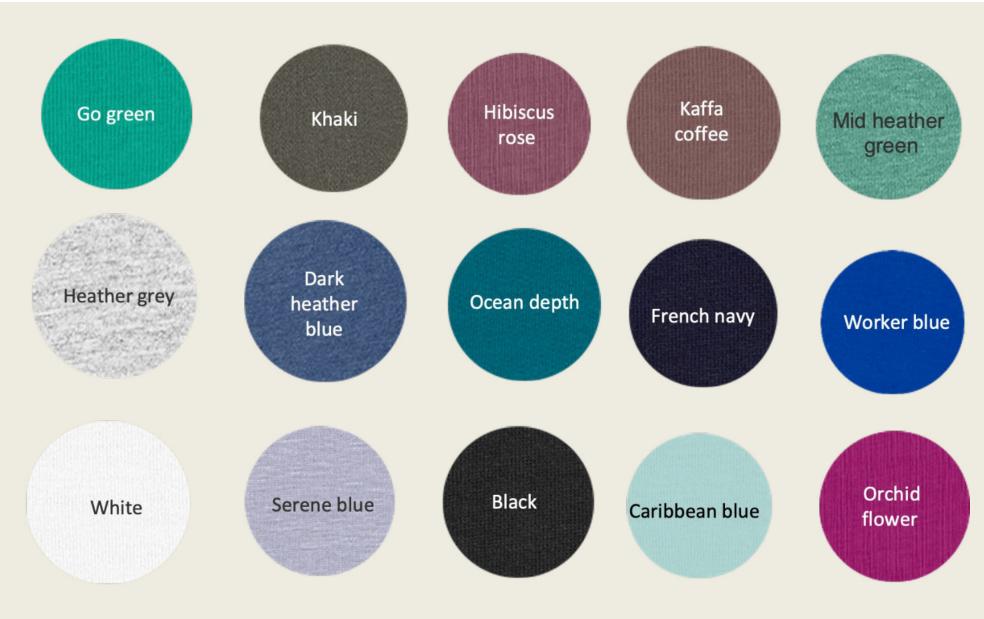

: from size XS the hoodie is now oversized.
See size chart in the shop.

### Hoodies

85% BIO-BAUMWOLLE15% RECYCELTES POLYESTER

Kids £34 - Adults £40















# SPECIAL EDITION 23/24

#### **Adults Hoodie oversized**

85% BIO-Baumwolle 15% Recyceltes Polester

Kids £38 - Adults £50





























Style change: from size XS the hoodie is now oversized.
See size chart in the shop.

#### Sweater

85% BIO-BAUMWOLLE
15% RECYCELTES POLYESTER
Kids £28 - Adults £40







































# Zipper

85% BIO-BAUMWOLLE

15% recyceltes Polyester

#### Kids £35 - Adults £43















#### A.S.-Collection 23/24

Illustration: Axel Scheffler

















Sweater £32

Hoodie £38 T-Shirt £20



## **T-Shirts**

100% BIO-BAUMWOLLE

Kids £15 - Adults £20













#### **Polo Shirts**

100% Organic ring-spun combed cotton

Kids £22 - Adults £25













#### Shorts

85% BIO-BAUMWOLLE15% recyceltes Polyester

Kids £28 - Adults £34















## Jogger

**KIDS: with elastic waistband!** 

85% BIO-BAUMWOLLE

15% recyceltes Polyester

Kids £34 - Adults £36





























## Bags











#### **Gym Bag**

80% BIO-BAUMWOLLE

20% recyceltes Polyester

37x43cm

£17 > £13

#### **Shopping Bag**

80% BIO-BAUMWOLLE

20% recyceltes Polyester

49x37cm

£17





#### Lunchbox

£6







Size: 175 x 128 x 69mm

100% recyclable, no plasticisers

Made in Germany

Food-safe and neutral in taste

Made using green electricity from their own photovoltaic system

These lunch boxes each have a simple snap closure.



#### DSL Mug

£15

Fine bo