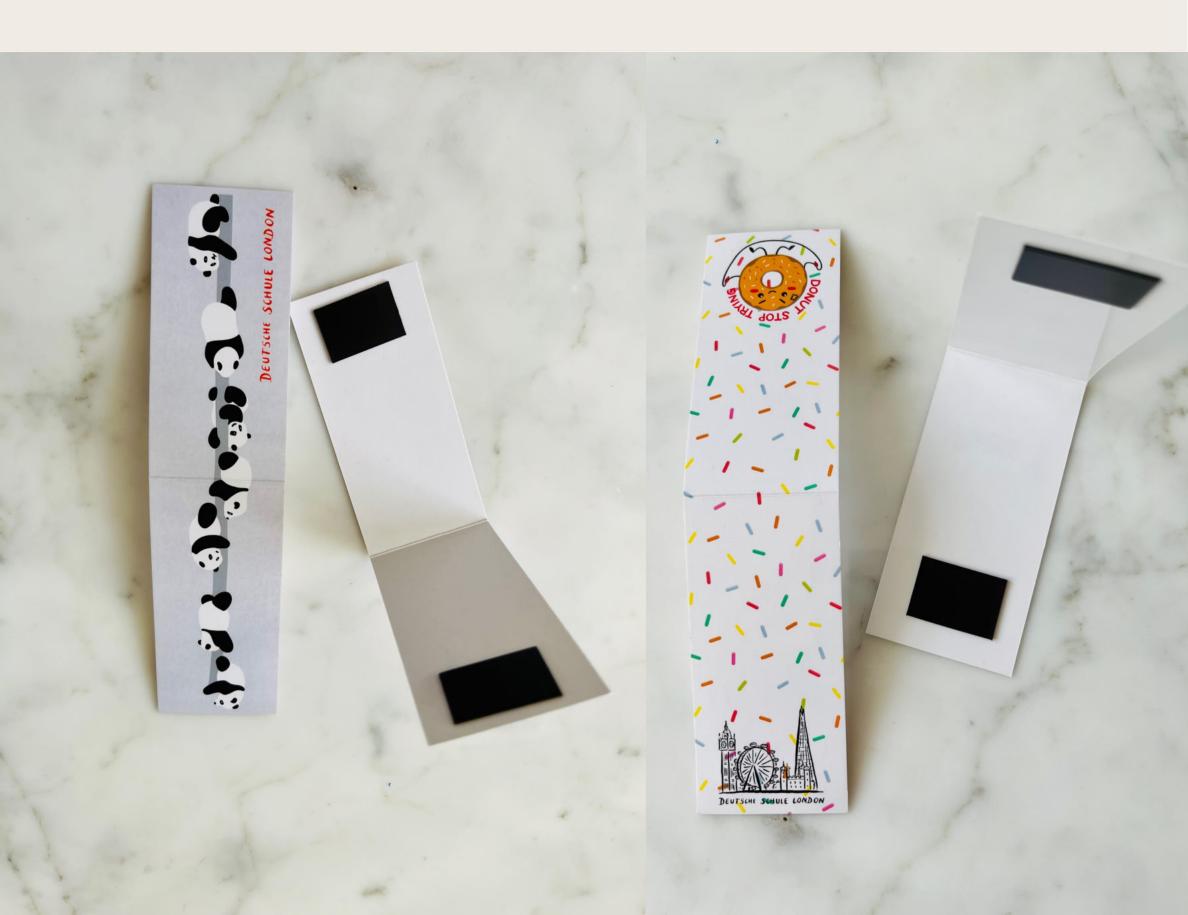

#### Book mark / Lesezeichen

(magnetic)

£1

Kept in place around the page using a neat, non-slip magnetic closure.

Size: 105 x 38mm (closed), 210 x 38mm (open)

A perfect match for the Schulplaner and the Schulfreundin.