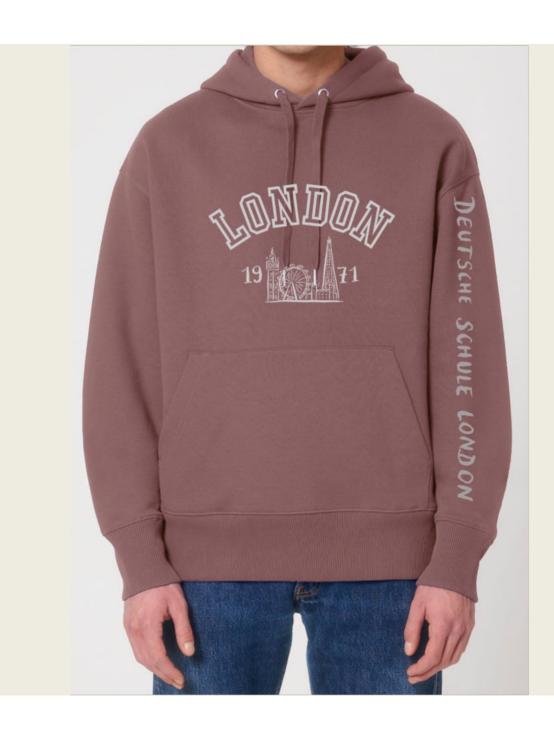

#### DSL Hoodie – NEW!

#### Logo printed

85% BIO-BAUMWOLLE

15% RECYCELTES POLYESTER

Kids £34 - Adults £40