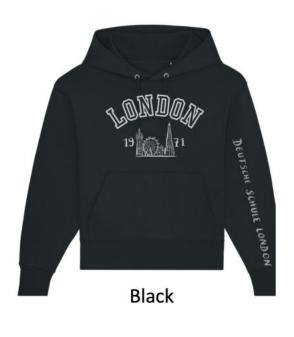

#### DSL Hoodie – NEW!

#### Logo printed

85% BIO-BAUMWOLLE

15% RECYCELTES POLYESTER

Kids £34 - Adults £40