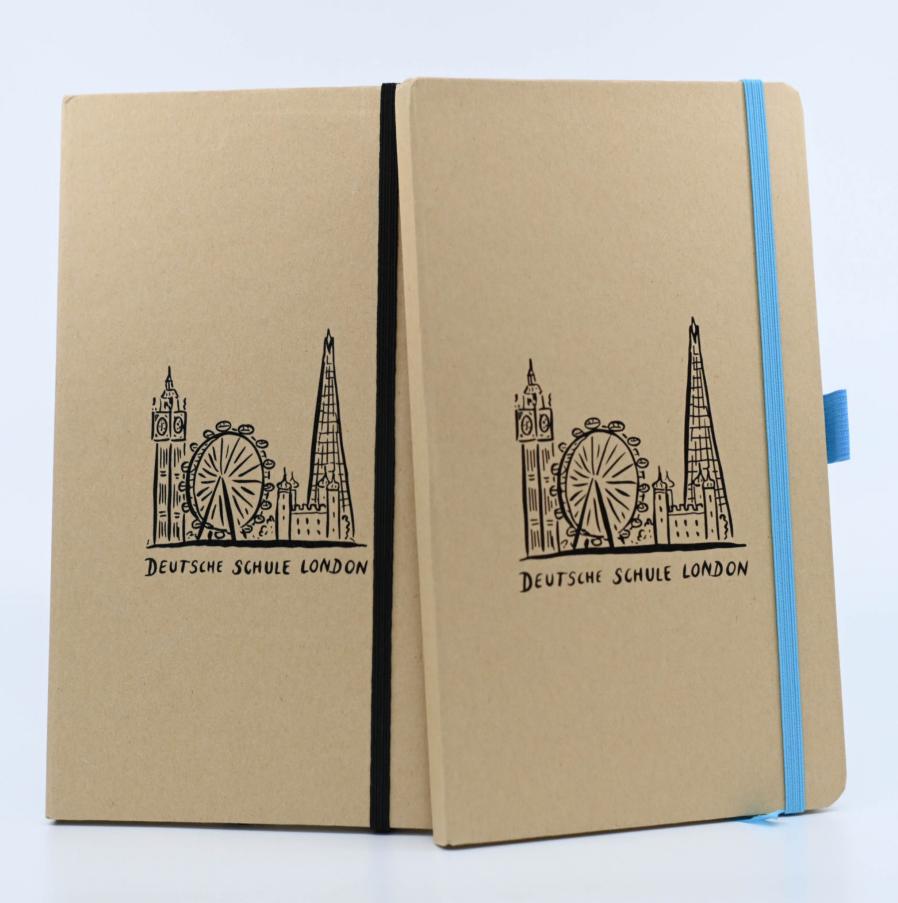

#### Notebook

£4

Made using recycled board.

An eco-friendly spiral bound notebook with 80 ruled white lined 70gsm pages.

174x124x10mm