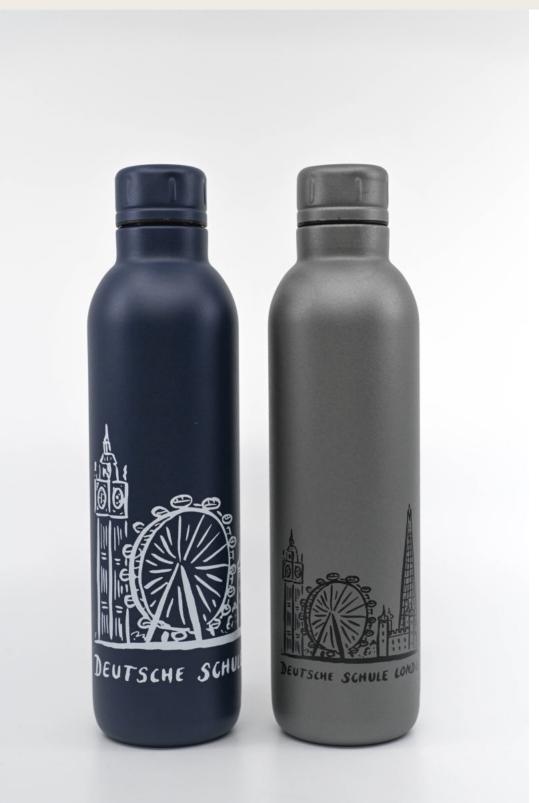

# Insulated Sport Bottle 510ml

£15

Stainless steel material
Double-wall construction
Copper insulation
Screw-on, spill-resistant lid

Height 25,1 cm Ø 6,7 cm