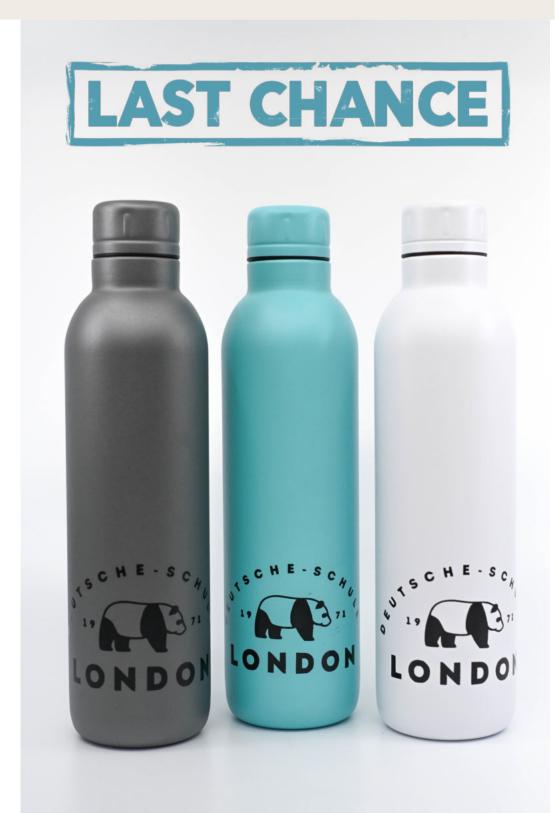

# LAST CHANCE

while stocks last

# Insulated Sport Bottle 510ml

£15

Stainless steel material
Double-wall construction
Copper insulation
Screw-on, spill-resistant lid

Height 25,1 cm Ø 6,7 cm