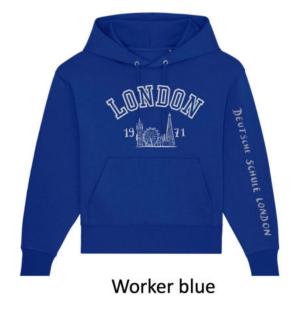

#### DSL Hoodie – NEW!

#### Logo printed

85% BIO-BAUMWOLLE

15% RECYCELTES POLYESTER

Kids £34 - Adults £40