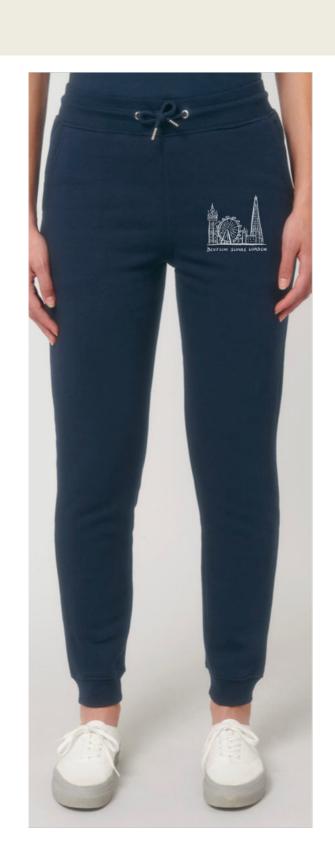

## Jogger

**KIDS: with elastic waistband!** 

85% BIO-BAUMWOLLE

15% recyceltes Polyester

Kids £34 - Adults £36