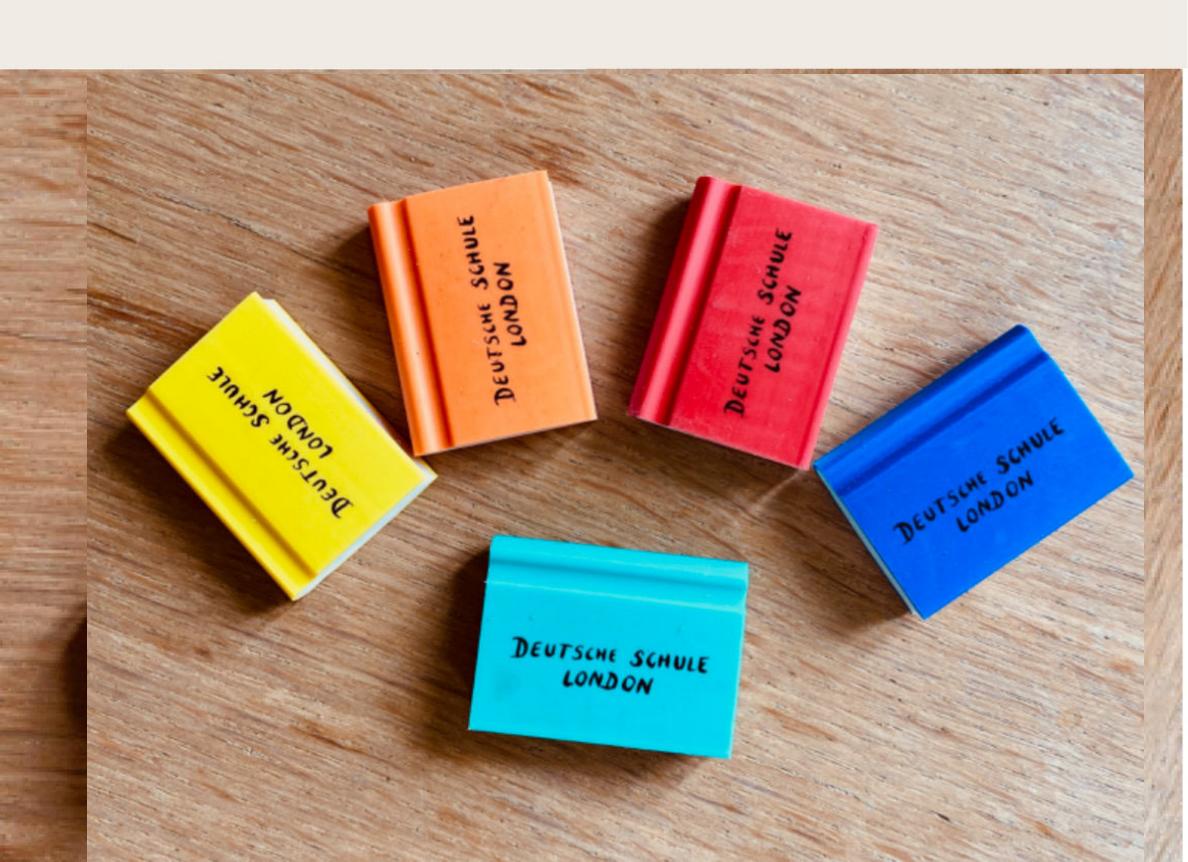

ition 23/24





# Insulated Sport Bottle 510ml

£15

Stainless steel material
Double-wall construction
Copper insulation
Screw-on, spill-resistant lid



Height 25,1 cm Ø 6,7 cm





# Insulated Sport Bottle 510ml A.S.-Collection

#### £15

Stainless steel material
Double-wall construction
Copper insulation
Screw-on, spill-resistant lid
Height 25,1 cm
Ø 6,7 cm



by Axel Scheffler exclusively for DSL





# Hausaufgabenhefte 2023/2024

£8

#### SchulfreundIN Grundschule

Schulplaner SEK

Exclusively created by Axel Scheffler and the kids of the Primary school for the DSL.







#### Notebook

£4



Made using recycled board.

An eco-friendly spiral bound notebook with 80 ruled white lined 70gsm pages.

174x124x10mm



#### Radiergummi / Eraser

£1

BOOK SHAPED ERASER 40mm x 30mm x 10mm



#### Ruler / Lineal 15cm

£1

Made in the UK from recycled plastic.

This 2-in-1 ruler doubles not only as a 6" ruler but also comes with a cut slip to help keep track of your page





#### Pencil case transparent

£2

Size: 213 x 115 mm Logo: Skyline black



#### Book mark / Lesezeichen

(magnetic)

£1

Kept in place around the page using a neat, non-slip magnetic closure.

Size: 105 x 38mm (closed), 210 x 38mm (open)

A perfect match for the Schulplaner and the Schulfreundin.



# LAST CHANCE







while stocks last





## Impressum

Herausgeber: Friends of Douglas House www.friendsofdouglashouse.de

Fotos: Franziska Cook Photography & Friends

Illustrationen: Axel Scheffler

Models: SchülerInnen der DSL

Konzept: Sabine Mühlauer, Chiara Straka, Nadine Wunderlich