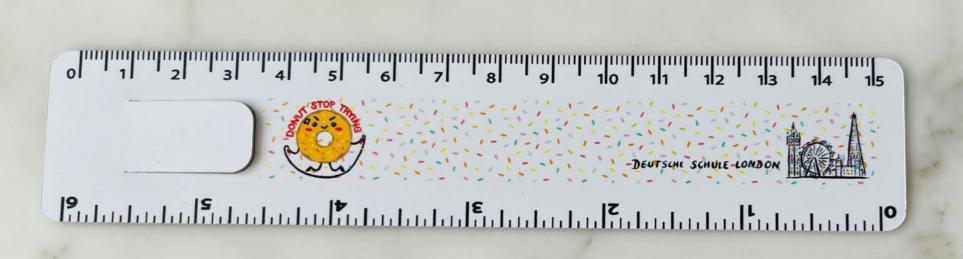

#### Ruler / Lineal 15cm

£1

Made in the UK from recycled plastic.

This 2-in-1 ruler doubles not only as a 6" ruler but also comes with a cut slip to help keep track of your page